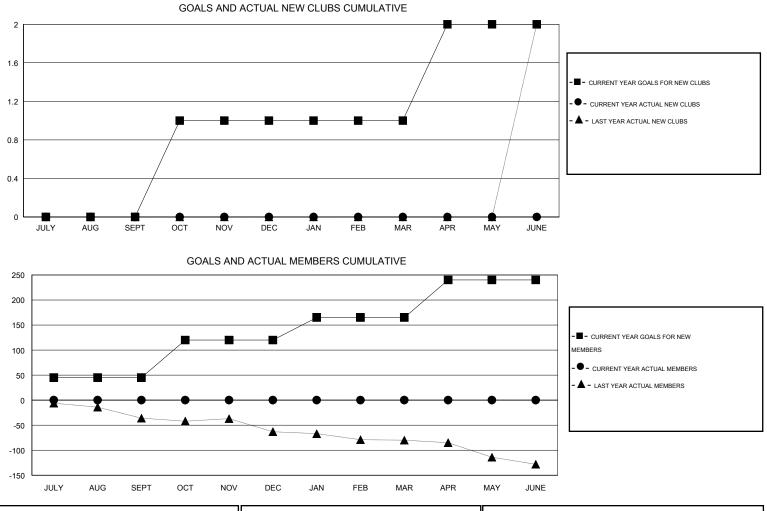

## GMT: Gary Wong

| IEVADA |
|--------|
|        |

| Clubs<br>RESULTS FOR 2016-2017 |                  |           |                  |                       |               | Members            |                                     |                    |                  |
|--------------------------------|------------------|-----------|------------------|-----------------------|---------------|--------------------|-------------------------------------|--------------------|------------------|
|                                |                  |           |                  | RESULTS FOR 2016-2017 |               |                    |                                     |                    |                  |
| QUARTER                        | NEW CLUB<br>GOAL | NEW CLUBS | DROPPED<br>CLUBS | NET<br>GAIN/LOSS      | QUARTER       | NEW MEMBER<br>GOAL | CHARTER AND<br>NEW MEMBERS<br>ADDED | DROPPED<br>MEMBERS | NET<br>GAIN/LOSS |
| JULY/AUG/SEPT                  | 0                | 0         | 0                | 0                     | JULY/AUG/SEPT | 45                 | 0                                   | 0                  | 0                |
| OCT/NOV/DEC                    | 1                | 0         | 0                | 0                     | OCT/NOV/DEC   | 75                 | 0                                   | 0                  | 0                |
| JAN/FEB/MAR                    | 0                | 0         | 0                | 0                     | JAN/FEB/MAR   | 45                 | 0                                   | 0                  | 0                |
| APR/MAY/JUNE                   | 1                | 0         | 0                | 0                     | APR/MAY/JUNE  | 75                 | 0                                   | 0                  | 0                |